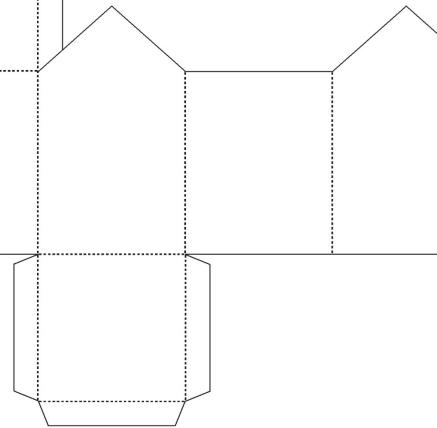

## **HOW TO ASSEMBLE YOUR BUILDING:**

- 1. Add windows and doors.
- 2. Add colour and texture to the walls and roof of your building.
- 3. Cut along the solid lines.
- 4. Fold along the dashed lines.
- 5. Put glue on the tabs and stick your building together.