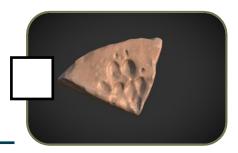

# SKETCHFAB CHALLENGE

Historic Environment Scotland cares for more than 35,000 objects at 160 properties across Scotland. Discover some of these objects digitally using Sketchfab. Visit our Sketchfab page on: https://sketchfab.com/HistoricEnvironmentScotland and explore the 'Antonine Wall' collection to find out more about the six objects below, or search for the objects with their names using the search bar. Can you answer the questions?



#### Tile With Paw Print

What animal do you think left the paw print on this tile?





### **Statue of Mars Ultor**

What is Mars Ultor holding in his left hand?

## **Roman Gaming Board**

What game could you play on a board like this?





### **Quern Stone**

What do you think this object would have been used for?

#### **Distance Slab**

What animal can you see on this object?





## Wheel, Bar Hill

What material is this object made from?