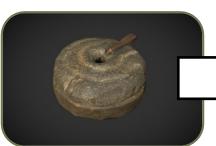

# SKETCHFAB CHALLENGE

Historic Environment Scotland cares for more than 35,000 objects at 160 properties across Scotland. Discover some of these objects digitally using Sketchfab. Visit our Sketchfab page on: https://sketchfab.com/HistoricEnvironmentScotland and explore the 'Antonine Wall' collection to find out more about the six objects below, or search for the objects with their names using the search bar. Can you answer the questions?



#### Tile With Paw Print

What animal do you think left the paw print on this tile?





### **Statue of Mars Ultor**

What is Mars Ultor holding in his left hand?

## **Roman Gaming Board**

What game could you play on a board like this?





### **Quern Stone**

What do you think this object would have been used for?

#### **Distance Slab**

What animal can you see on this object?





## Wheel, Bar Hill

What material is this object made from?