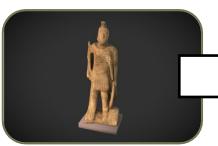

# SKETCHFAB CHALLENGE

Historic Environment Scotland cares for more than 35,000 objects at 160 properties across Scotland. Discover some of these objects digitally using Sketchfab. Visit our Sketchfab page on: https://sketchfab.com/HistoricEnvironmentScotland and explore the 'Antonine Wall' collection to find out more about the six objects below, or search for the objects with their names using the search bar. Can you answer the questions?



#### Tile With Paw Print

What animal do you think left the paw print on this tile?





### **Statue of Mars Ultor**

What is Mars Ultor holding in his left hand?

## **Roman Gaming Board**

What game could you play on a board like this?





### **Quern Stone**

What do you think this object would have been used for?

#### **Distance Slab**

What animal can you see on this object?





## Wheel, Bar Hill

What material is this object made from?