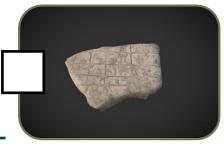

# SKETCHFAB CHALLENGE

Historic Environment Scotland cares for more than 35,000 objects at 160 properties across Scotland. Discover some of these objects digitally using Sketchfab. Visit our Sketchfab page on: https://sketchfab.com/HistoricEnvironmentScotland and explore the 'Antonine Wall' collection to find out more about the six objects below, or search for the objects with their names using the search bar. Can you answer the questions?



#### Tile With Paw Print

What animal do you think left the paw print on this tile?





### **Statue of Mars Ultor**

What is Mars Ultor holding in his left hand?

## **Roman Gaming Board**

What game could you play on a board like this?





### **Quern Stone**

What do you think this object would have been used for?

#### **Distance Slab**

What animal can you see on this object?





## Wheel, Bar Hill

What material is this object made from?