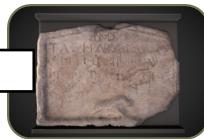

vironment Scotland cares for more than 35,000 objects at 160 properties across Scotland. Discover some of these objects digitally using Sketchfab. Visit our Sketchfab page on: https://sketchfab.com/HistoricEnvironmentScotland and explore the 'Antonine Wall' collection to find out more about the six objects below, or search for the objects with their names using the search bar. Can you answer the questions?



#### Tile With Paw Print

What animal do you think left the paw print on this tile?





### **Statue of Mars Ultor**

What is Mars Ultor holding in his left hand?

## **Roman Gaming Board**

What game could you play on a board like this?





### **Quern Stone**

What do you think this object would have been used for?

#### **Distance Slab**

What animal can you see on this object?





## Wheel, Bar Hill

What material is this object made from?