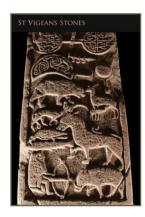

The Picts also carved pictures of real animals. Find the Drosten Stone. It looks like this:

There are lots of animals on it.
Which animals can you see? Circle them below:

Owl Deer Boar (wild pig)

Snake Goat Fish

Bear Eagle Cat

| 3 | Look at the other stones. Find another picture of a real animal. |
|---|------------------------------------------------------------------|
|   | Tind unother picture of a real animal.                           |