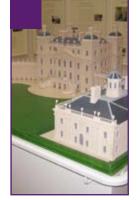

## Duff Hoose Quiz In yer mither tongue

Ess quiz is brocht tae ye by bairns in Dr Fairbairn's Senior Scots Language Course at Banff Academy. Nae keekin at e answers noo!

Fan wis this biggin big-git?

Fit wye are thon cheers oft times cried luggie cheers?

Fit happened ti the biggin?

Foo mony winnocks dis Duff Hoose hae? a) 98 b) 149 c) 223

Fit French mannie is ess cheer named efter?

Why wis the hale biggin nae biggit?

Fit div yi ca ess quine? She bade in ess hoose.