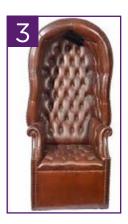

## Duff Hoose Quiz In yer mither tongue

Ess quiz is brocht tae ye by bairns in Dr Fairbairn's Senior Scots Language Course at Banff Academy. Nae keekin at e answers noo!

Fan wis this biggin big-git?

Fit wye are thon cheers oft times cried luggie cheers?