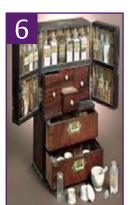

Fit part o the hoose is the boar tureen in?

Unfankle these words ti find oot fit ess is:

- a) DeachInire
- b) Ourf osertpo deb
- c) Naipngit

Fit wis kept in ess boxes? a) Fish b) Tobacco c) Medicine

10. Dispute between the owner and the architect; 11. It was bombed; 12. 149 5. Chandelier; 6. Medicine; 7. Princess Louise; 8. It was a pot-pourri holder; 9. Napoleon Bonaparte; porter or laird hear any noises at the door, or people gossiping! 4. In the dining room; v Answers: J. Sir Patrick Hume; 2. In the 1700s; 3. The shape of the chair, like an ear, helped the